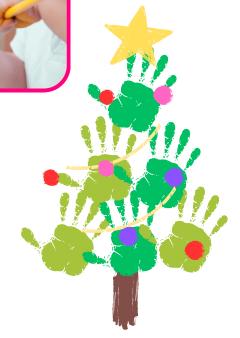

## **Handprint Christmas Tree**

## What you need

- Coloured paints
- Paintbrushes
- O Paper/card
- Any extra craft accessories - glue, glitter, pom poms
- Newspaper (to catch any mess)

## What to do

- Prepare your workspace lay down newspaper, open lids of paint, wipes at the ready
- 2. Use a medium sized paintbrush to brush paint onto your child's hand, or let them have a go not too much!
- 3. Help guide your child's hand and press down on the paper and hold still for a few seconds
- 4. Gently lift their hand slowly off the paper
- 5 Repeat to make a tree shape like the picture, cleaning hands between colours
- 6. Allow paint to dry before next step
- 7. Get creative with decorating paint baubles, glitter glue tinsel and anything else that works don't forget to add the tree trunk!